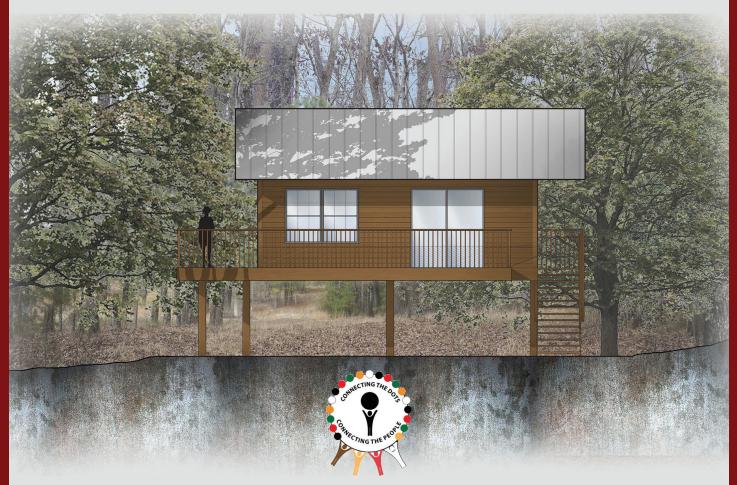

## CONNECTING THE DOTS FOUNDATION, INC. PRESENTS "THE TREEHOUSE PROJECT" AT CAMP PIONEER

Connecting the Dots Foundation, Inc. has a vision for the **Children** who visit Camp Pioneer, "The Tree House Project". The tree house is designed to be employed as a facility that gives the camp another tool to attract and install good roots in the youth of our communities, as it has for 75 years. It will include a living area, a meeting area, and a large observation deck.

This project is **fully underway.** We need support. This project requires construction volunteers and material providers. Refer to the contact information listed below.

Dr. Marilyn Johnson-Luckett, Founder Connecting the Dots Foundation, Inc. queenmarlana2003@yahoo.com 601-813-5045